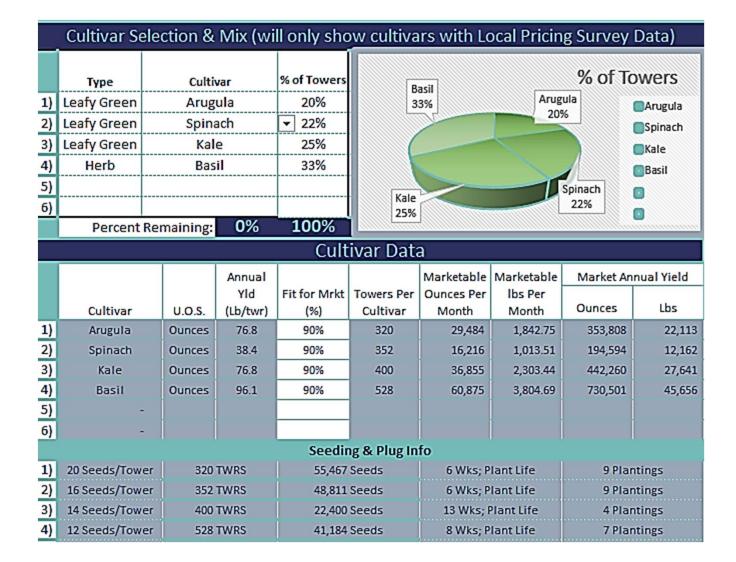

irl     | \$0.80 | \$12.77 |
| Leafy Green | Spinach                  | 5.00 oz                         | \$3.49 | Organic        | Clamshell | Giant          | Nature's<br>Promise | \$0.70 | \$11.17 |
| Leafy Green | Kale                     | 5.00 oz                         | \$2.56 | Organic        | Clamshell | Walmart        | Market-<br>side     | \$0.51 | \$8.19  |
| Leafy Green | Mini-Head:<br>Butterhead | 6.00 oz                         | \$1.98 | Not<br>Organic | Clamshell | Walmart        | Market-<br>side     | \$0.33 | \$5.28  |
| Herb        | Basil                    | 2.50 oz                         | \$3.39 | Organic        | Clamshell | Giant          | Giant               | \$1.36 | \$21.70 |





### **Baltimore Cultivar Selection & Mix**

### **1840 Aisquish Street**



### **Baltimore Pricing Calculator**

### **1840 Aisquith Street**



# **Baltimore Income Statement**

### **1840** Aisquish Street

|                                   | 1840 Aisquish Street |    | 2019     |    | 2020    |
|-----------------------------------|----------------------|----|----------|----|---------|
| Starting Capital                  |                      | \$ | 1        | \$ | 344,726 |
|                                   |                      |    |          |    |         |
| Revenue                           |                      |    |          |    |         |
| Gross Sales                       |                      | \$ | 766,821  | \$ | 871,486 |
| Start Up Capital                  |                      | \$ | -        |    |         |
| Adjustments