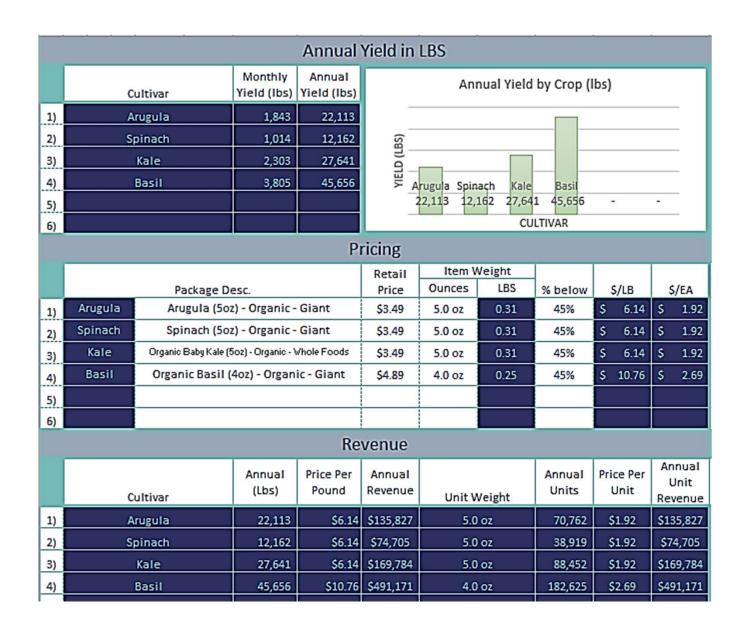

| 5.00 oz                         | \$3.49 | Organic        | Clamshell | Giant          | Nature's<br>Promise | \$0.70 | \$11.17 |
| Leafy Green | Kale                     | 5.00 oz                         | \$2.56 | Organic        | Clamshell | Walmart        | Market-<br>side     | \$0.51 | \$8.19  |
| Leafy Green | Mini-Head:<br>Butterhead | 6.00 oz                         | \$1.98 | Not<br>Organic | Clamshell | Walmart        | Market-<br>side     | \$0.33 | \$5.28  |
| Herb        | Basil                    | 2.50 oz                         | \$3.39 | Organic        | Clamshell | Giant          | Giant               | \$1.36 | \$21.70 |





### **Baltimore Cultivar Selection & Mix**

### **1840 Aisquish Street**



### **Baltimore Pricing Calculator**

### **1840 Aisquith Street**



# **Baltimore Income Statement**

### **1840** Aisquish Street

|                                   | 1840 Aisquish Street |    | 2019     |    | 2020    |
|-----------------------------------|----------------------|----|----------|----|---------|
| Starting Capital                  |                      | \$ | 1        | \$ | 344,726 |
|                                   |                      |    |          |    |         |
| Revenue                           |                      |    |          |    |         |
| Gross Sales                       |                      | \$ | 766,821  | \$ | 871,486 |
| Start Up Capital                  |                      | \$ | -        |    |         |
| Adjustments                       |                      | \$ | -        | \$ | -